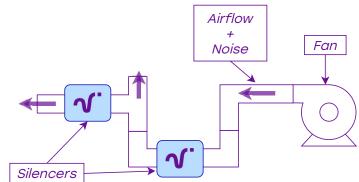

## Applications

- → Ventilation ducts
- → Air conditioning systems
- → Air distribution networks
- → Industrial environments

#### Acoustic performance

- → Up to **10 dB**
- → Effective attenuation from **125 Hz**
- ightarrow Optimal between 250 and 1000 Hz

- → Optimized for **sustainability**
- $\rightarrow$  Low electrical consumption < 10 W
- $\rightarrow$  At 500 m<sup>3</sup>/h less than **3 Pa**